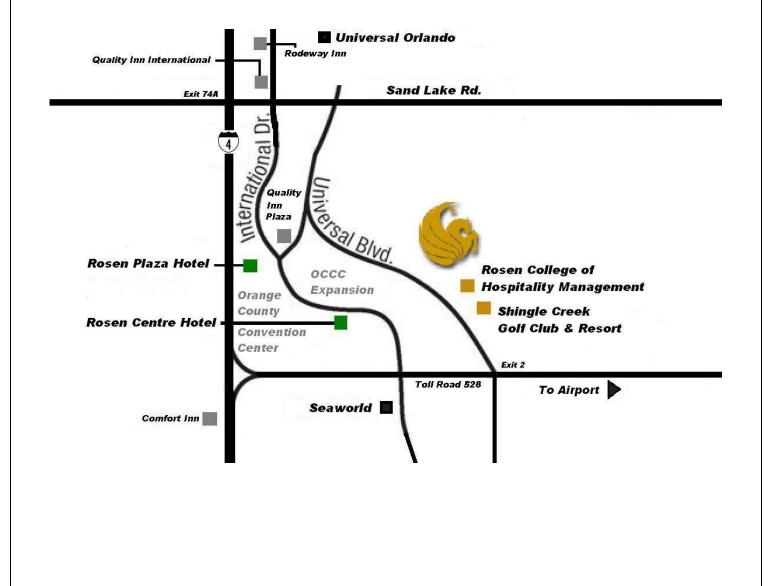

# Directions to the Rosen College of Hospitality Management

Please note: some on-line and print maps do not accurately identify campus location or the Universal Boulevard extension

The Rosen College of Hospitality Management is located at 9907 Universal Boulevard.

Directions from the UCF main campus:

- Take University Blvd. West to 417 South (towards the airport)
- Take 417 South to 528 West (Beeline Expressway towards the airport)
- Take the Beeline Expressway to Exit 2 (Universal Blvd./Orangewood Blvd.).
- At the bottom of the exit, turn right onto Universal Blvd.
- Take Universal Blvd. past the entrance to Shingle Creek Resort and Golf Club.
- The Rosen College of Hospitality Management is on your right.

## Additional directions to the Rosen College of Hospitality Management Traveling South on I-75:

- o Take I-75 South to Exit 328 (Florida Turnpike South) toward Orlando.
- Take the Florida Turnpike South to Exit 259 (I-4 West).
- o Take I-4 West to Exit 72 (Beachline Expressway SR528).
- o Take the Beachline Expressway to Exit 2 (Universal Blvd./Orangewood Blvd.).
- At the bottom of the exit, turn left onto Universal Blvd.
- o Take Universal Blvd. past the entrance to Shingle Creek Resort and Golf Club.
- The Rosen College of Hospitality Management is on your right.

#### **Traveling on I-4 towards Orlando:**

- o Take I-4 to Exit 72 (Beachline Expressway SR528).
- Take the Beachline Expressway to Exit 2 (Universal Blvd./Orangewood Blvd.).
- At the bottom of the exit, turn left onto Universal Blvd.
- o Take Universal Blvd. past the entrance to Shingle Creek Resort and Golf Club.
- The Rosen College of Hospitality Management is on your right.

### **Traveling on the Florida Turnpike:**

- Take the Florida Turnpike to Exit 259 (I-4 West).
- o Take I-4 West to Exit 72 (Beachline Expressway SR528).
- Take the Beachline Expressway to Exit 2 (Universal Blvd./Orangewood Blvd.).
- At the bottom of the exit, turn left onto Universal Blvd.
- o Take Universal Blvd. past the entrance to Shingle Creek Resort and Golf Club.
- o The Rosen College of Hospitality Management is on your right.

#### From the Orlando International Airport:

- Take the north exit from the airport.
- o Take State Road 528 West (Beachline Expressway SR528).
- o Take the Beachline Expressway to Exit 2 (Universal Blvd./Orangewood Blvd.).
- At the bottom of the exit, turn right onto Universal Blvd.
- o Take Universal Blvd. past the entrance to Shingle Creek Resort and Golf